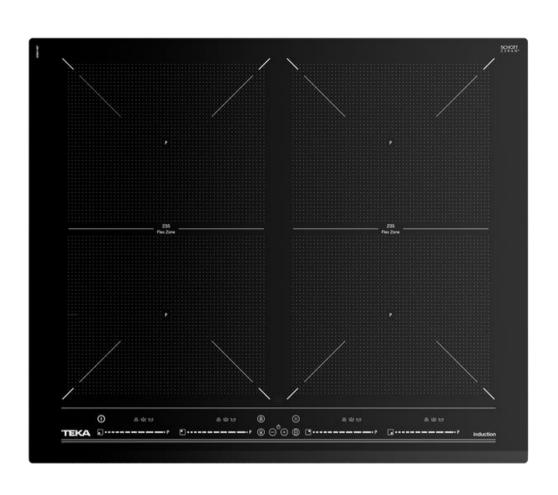

## 60cm Fullflex Induction Cooktop

MODEL: **IZF 6424** 

| Features                   |  |
|----------------------------|--|
| 6 zones inc. 2 Flex zones  |  |
| Touch control multi-slider |  |
| Power plus function        |  |
| Power management function  |  |
| Pan detection system       |  |
| Stop & go function         |  |