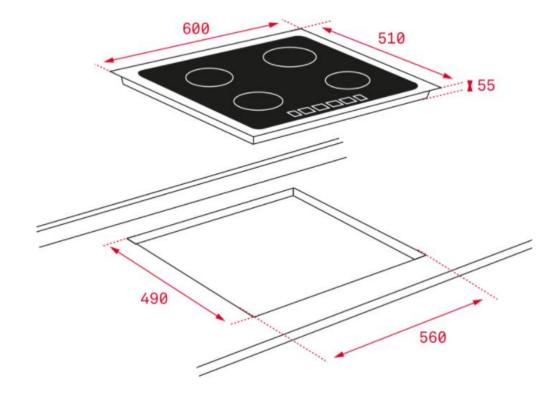

| Safety                  |  |
|-------------------------|--|
| Residual heat indicator |  |
| Child lock safety       |  |
| Auto-lock safety device |  |

| Product Dimensions (w, d   | , h) |
|----------------------------|------|
| Physical: 600 × 510 × 45mr | n    |
| Cut-out: 553 × 473mm       |      |